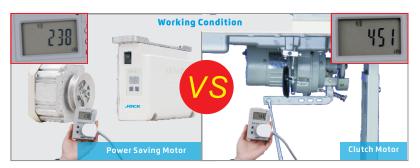

China No.1

# POWER SAVING





JK-513A

Power Saving Motor

# Advantages:



# 1 Power saving 71%





#### 2 Direct drive



Direct drive, run safety.

### 3 High speed, adjustable



The speed could be adjusted very easily.

# 4 Quick and easy maintenance



Quick and easy maintenance with integrated motor and fewer parts.

- 5 Lower temperatures while the motor working guarantee longvity of the motor.
- 6 Lower motor vibration and noise make the operator a better working environment.

| Model     | *    |      | Nm    | (S.p.m) | 00 | Needle<br>Position | (mm)        | Nw/Gw<br>(kg) |
|-----------|------|------|-------|---------|----|--------------------|-------------|---------------|
| JK-513A   | 220V | 550W | 1-3.5 | 5000    | ~  |                    | 535x335x195 | 8.2/10.8      |
| JK-513A-1 | 220V | 550W | 1-3.5 | 5000    | ~  | <b>✓</b>           | 535x335x195 | 8.2/10.8