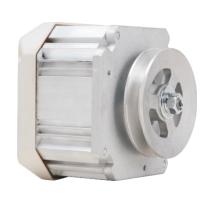

# POWER SAVING

JK-513A

Power Saving Motor

| Model     | *    |      | Nm    | (S.p.m) | 00 | Needle<br>Position | (mm)        | Nw/Gw<br>(kg) |
|-----------|------|------|-------|---------|----|--------------------|-------------|---------------|
| JK-513A   | 220V | 550W | 1-3.5 | 5000    | ~  |                    | 535x335x195 | 8.2/10.8      |
| JK-513A-1 | 220V | 550W | 1-3.5 | 5000    | ~  | <b>✓</b>           | 535x335x195 | 8.2/10.8      |
| JK-563A   | 220V | 750W | 1-3.5 | 3500    | ~  |                    | 535x335x195 | 8.2/10.8      |
| JK-563A-1 | 220V | 750W | 1-3.5 | 3500    | ~  | <b>✓</b>           | 535x335x195 | 8.2/10.8      |