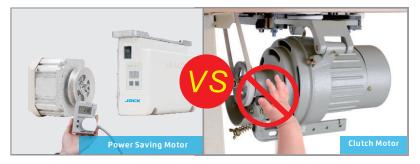

# POWER SAVING

JK-513A

Power Saving Motor

# Advantages:

# 1 Power saving 71%