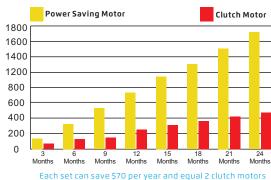

China No.1

# POWER SAVING





JK-513A

Power Saving Motor

# Advantages:



# 1 Power saving 71%





#### 2 Direct drive



Direct drive, run safety.

### 3 High speed, adjustable



The speed could be adjusted very easily.

# 4 Quick and easy maintenance



Quick and easy maintenance with integrated motor and fewer parts.

- 5 Lower temperatures while the motor working guarantee longvity of the motor.
- 6 Lower motor vibration and noise make the operator a better working environment.

| Model     | *    |      | Nm    | (S.p.m) | 00 | Needle<br>Position | (mm)        | Nw/Gw<br>(kg) |
|-----------|------|------|-------|---------|----|--------------------|-------------|---------------|
| JK-513A   | 220V | 550W | 1-3.5 | 5000    | ~  |                    | 535x335x195 | 8.2/10.8      |
| JK-513A-1 | 220V | 550W | 1-3.5 | 5000    | ~  | <b>✓</b>           | 535x335x195 | 8.2/10.8      |